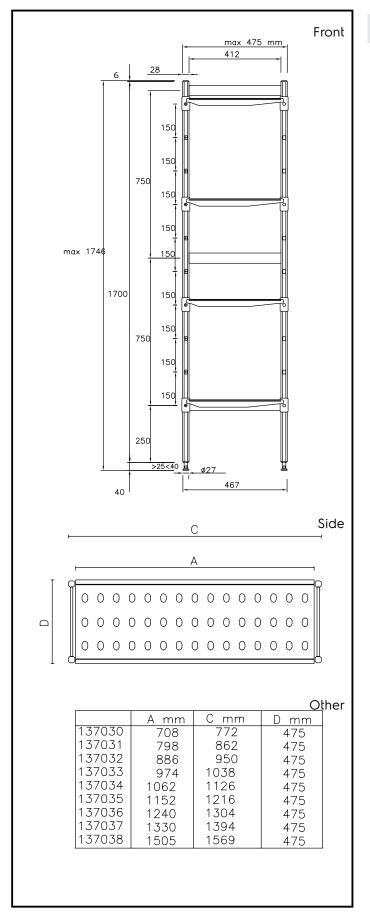

## Key Information:

| External dimensions, Width:  |         |
|------------------------------|---------|
| 137030 (BLS772)              | 772 mm  |
| External dimensions, Depth:  | 475 mm  |
| External dimensions, Height: | 1700 mm |
| Max loading weight:          | 1040 kg |
| Net weight:                  | 17 kg   |
| Uprights                     | 2       |