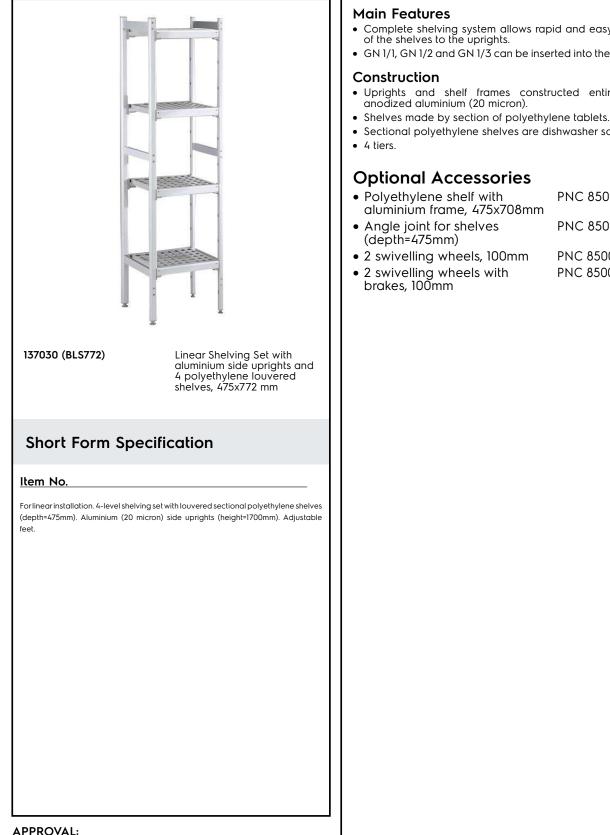

## **Electrolux**

**Stainless Steel Preparation** 475x772 mm Aluminum Linear Units

ITEM # MODEL # NAME # SIS # AIA #

Complete shelving system allows rapid and easy fixing of the shelves to the uprights.

• GN 1/1, GN 1/2 and GN 1/3 can be inserted into the frame.

- Uprights and shelf frames constructed entirely in anodized aluminium (20 micron).
- Sectional polyethylene shelves are dishwasher safe.
- PNC 850061 🗅
- PNC 850071 🗅 PNC 850072 🗅
- PNC 850073 🗅

## Stainless Steel Preparation 475x772 mm Aluminum Linear Units

## Key Information:

| External dimensions, Width:  |         |
|------------------------------|---------|
| 137030 (BLS772)              | 772 mm  |
| External dimensions, Depth:  | 475 mm  |
| External dimensions, Height: | 1700 mm |
| Max loading weight:          | 1040 kg |
| Net weight:                  | 17 kg   |
| Uprights                     | 2       |